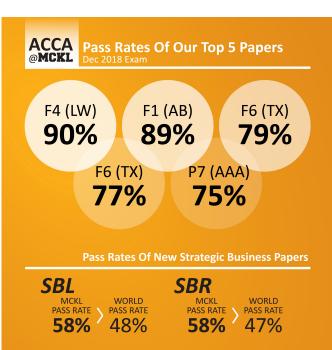

| 450                              |
| ATX (P6)         | Low Chin Ann  | 14, 15, 16 (9.30am - 6.30pm)<br>18, 20 (6.30pm - 10.00pm)                 | 320                                                            | 450                              |
| <b>AAA (P7)</b>  | Yap Wai Wing  | 5, 6, 7, 19, 21, 22 (6.30pm - 10.00pm)                                    | 320                                                            | 450                              |

# F5, F6, F7, F9: optional - bring your laptop computer during revision course







Top ACCA Affiliate Winner 3rd Place In Malaysia TANG PUI YING

ACCA-CAT Paper FA2 Winner Top In The World ANG GUO WENG



**100%** of ACCA subjects offered @ MCKL achieved above Worldwide Pass Rates!



# What do we do at our Revision Course?

Our revision classes are designed to give you the extra boost in helping you to pass your ACCA exams. Our lecturers will cover most of the key areas of the syllabus, and thus, allowing you use your time efficiently. Revision classes are focused at question-practice, exam techniques and "hot areas" of the exam.

#### How to Register?

- 1. Fill in Revision Registration Form (last page)
- Provide us a copy of your ACCA-Status Report / Last ACCA Result / ACCA Exam Entry
- 3. Provide us a copy of your Identification Card
- Email items 1,2,3 above to us at acca@mckl.edu.my and cc to low.ca@mckl.edu.my or you may whatsapp us at +60107688832
- 5. We shall confirm with you availability of seat and advise you on bank account details.
- Scan and email us yo